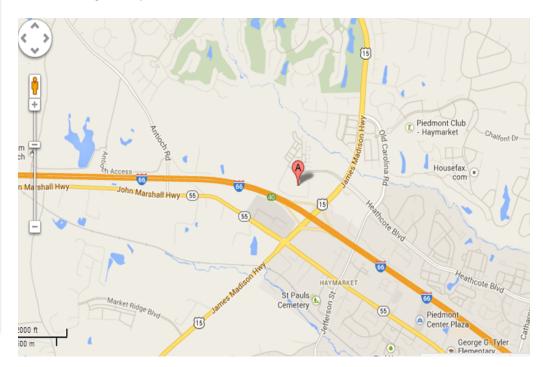

We can be reached at 571-445-3800 Monday thru Friday from 8:00 am until 4:00 pm. Our fax number is 571-261-9812. We are located at 15195 Heathcote Blvd, Suite 210 in Haymarket in the Heathcote Health Center building to the left of Haymarket Medical Center. The Haymarket exit has

been redesigned so be careful when exiting. We are at exit #40 on Interstate 66. If coming from Front Royal/ Winchester, take exit #40 and keep left to merge onto Hwy 15 then go through the first light you come to and move over to the left where there are left turn lanes that go onto Heathcote Blvd. If coming from Manassas, take exit #40 and stay in the center of the exit as there are turn lanes in front of you through the light that lead onto Heathcote Blvd. If you miss the turn lanes, you can go up one light and make a u-turn to come back down to the light at Heathcote. Once on Heathcote, we are up the hill and the first available left turn. Park in the lot to the left of our building and enter under the overhang (entrance #7). As you enter the building, bear to your left and you will see the elevators in the lobby area on your right.