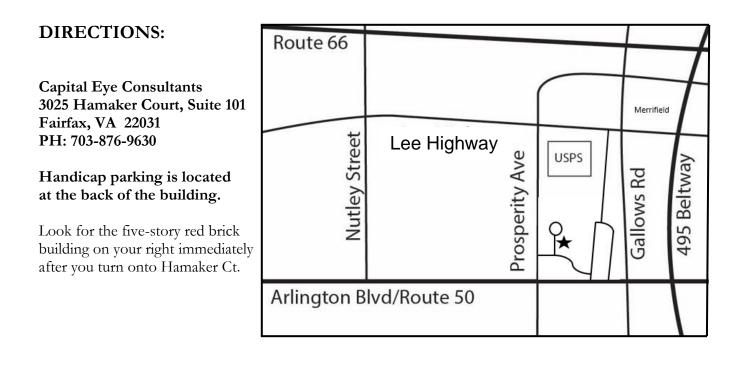

In Virginia traveling west on Arlington Blvd (Route 50-West) towards Fairfax: Turn right onto Prosperity Avenue. Turn right again at the first street onto Executive Park. Turn left onto the first street at Hamaker Court.

In Virginia traveling east on Arlington Blvd (Route 50-east) towards Arlington: Turn left onto Prosperity Avenue. Turn right at the first street onto Executive Park. Turn left onto the first street at Hamaker Court.

**From Washington, DC:** Take Arlington Blvd (Route 50-West) towards Fairfax and see above. Or, take I-66 West to Exit 64 (Richmond) at the Capital Beltway (I-495). Take Exit 50A off of I-495 (Arlington Blvd/Route 50 West/Fairfax) and keep to the left to merge onto Route 50. Turn right at the 4<sup>th</sup> traffic light onto Prosperity Avenue. Turn right again at the first street onto Executive Park. Turn left onto the first street at Hamaker Court.

**From Maryland:** Take the Capital Beltway (I-495) South to Exit 50A (Arlington Blvd/Route 50 West/Fairfax) and keep left to merge onto Route 50. Turn right at the 4<sup>th</sup> traffic light onto Prosperity Avenue. Turn right again at the first street onto Executive Park. Turn left at the first street onto Hamaker Court.